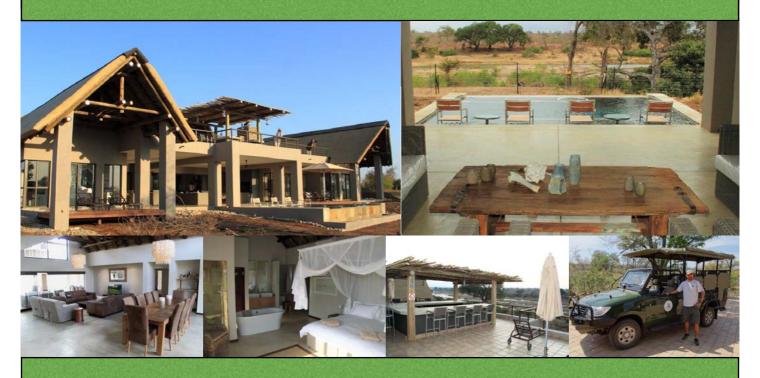

## SADDLEBILL DRIFT RIVER LODGE

- Deep in the heart of Big 5 territory on the banks of the Crocodile River with spectacular panoramic river views.
- Spacious and luxuriously appointed, this upmarket self-catering bush residence has 5 ensuite bedrooms with outdoor showers and private verandas plus a separate 1 bedroom fully equipped chalet. Sleeps a maximum of 12 people.
- Open plan living area. Separate lounge and family rooms both with DSTV. Family room with pool table opens onto a deck with view to Crocodile dam.
- Air-conditioned throughout. Fully equipped kitchen.
- Relax on expansive decks and deep undercover verandas. Huge upstairs viewing deck with sundowner pub.
- Put your feet up and unwind in style while viewing Big Game coming to the river.
- Private rimflow swimming pool and boma with stunning river views.
- Fully serviced from Monday to Saturday. Sunday servicing by prior arrangement.
- In-house game ranger and open safari vehicle for game drives in Mjejane Game Reserve and the Kruger National Park.