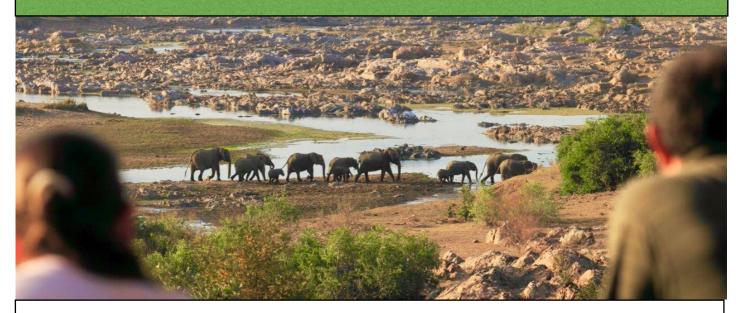

## SADDLEBILL DRIFT RIVER LODGE

- Deep in the heart of Big 5 territory on the banks of the Crocodile River with spectacular panoramic river views.
- Spacious and luxuriously appointed, this upmarket self-catering bush residence has 5 ensuite bedrooms with outdoor showers and private verandas plus a separate 1 bedroom fully equipped chalet. Sleeps a maximum of 12 people.
- Open plan living area. Separate lounge and family rooms both with DSTV. Family room with pool table opens onto a deck with view to Crocodile dam.
- Air-conditioned throughout. Fully equipped kitchen.
- Relax on expansive decks and deep undercover verandas. Huge upstairs viewing deck with sundowner pub.
- Put your feet up and unwind in style while viewing Big Game coming to the river.
- Private rimflow swimming pool and boma with stunning river views.
- Fully serviced from Monday to Saturday. Sunday servicing by prior arrangement.
- In-house game ranger and open safari vehicle for game drives in Mjejane Game Reserve and the Kruger National Park.