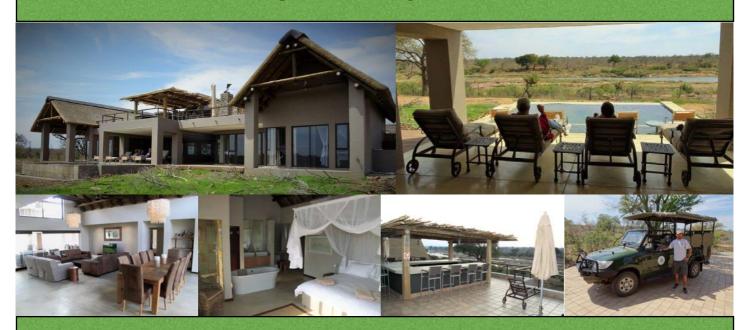

## FISH EAGLE VIEW RIVER LODGE

- Deep in the heart of Big 5 territory on the banks of the Crocodile River with spectacular panoramic river views.
- Spacious and luxuriously appointed, this upmarket self-catering bush residence has 5 ensuite bedrooms with outdoor showers and private verandas plus a separate 1 bedroom fully equipped chalet. Sleeps a maximum of 12 people.
- Open plan living area. Separate lounge and family rooms both with DSTV. Family room with pool table opens onto a deck with view to Crocodile dam.
- Air-conditioned throughout. Fully equipped kitchen.
- Relax on expansive decks and deep undercover verandas. Huge upstairs viewing deck with sundowner pub.
- Put your feet up and unwind in style while viewing Big Game coming to the river.
- Private rimflow swimming pool and boma with stunning river views.
- Fully serviced from Monday to Saturday. Sunday servicing by prior arrangement.
- In-house game ranger and open safari vehicle for game drives in Mjejane Game Reserve and the Kruger National Park.
- Mjejane Game Reserve has its own private access bridge directly into the Kruger.