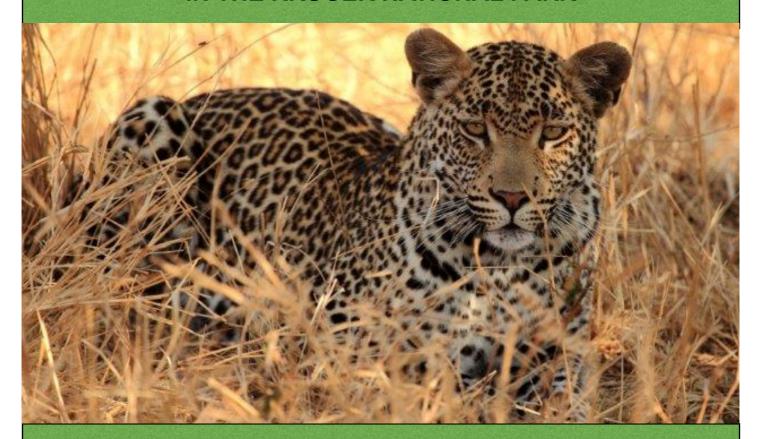

## FISH EAGLE VIEW RIVER LODGE

MJEJANE PRIVATE GAME RESERVE IN THE KRUGER NATIONAL PARK

## FISH EAGLE VIEW RIVER LODGE

- Deep in the heart of Big 5 territory on the banks of the Crocodile River with spectacular panoramic river views.
- Spacious and luxuriously appointed, this upmarket self-catering bush residence has 5 ensuite bedrooms with outdoor showers and private verandas plus a separate 1 bedroom fully equipped chalet. Sleeps a maximum of 12 people.
- Open plan living area. Separate lounge and family rooms both with DSTV. Family room with pool table opens onto a deck with view to Crocodile dam.
- Air-conditioned throughout. Fully equipped kitchen.
- Relax on expansive decks and deep undercover verandas. Huge upstairs viewing deck with sundowner pub.
- Put your feet up and unwind in style while viewing Big Game coming to the river.
- Private rimflow swimming pool and boma with stunning river views.
- Fully serviced from Monday to Saturday. Sunday servicing by prior arrangement.
- In-house game ranger and open safari vehicle for game drives in Mjejane Game Reserve and the Kruger National Park.
- Mjejane Game Reserve has its own private access bridge directly into the Kruger.