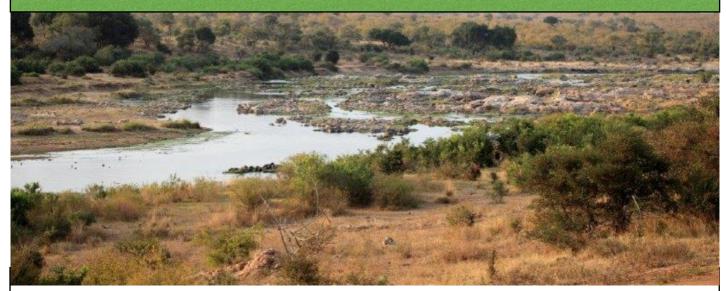

## FISH EAGLE VIEW RIVER LODGE

- Deep in the heart of Big 5 territory on the banks of the Crocodile River with spectacular panoramic river views.
- Spacious and luxuriously appointed, this upmarket self-catering bush residence has 5 ensuite bedrooms with outdoor showers and private verandas plus a separate 1 bedroom fully equipped chalet. Sleeps a maximum of 12 people.
- Open plan living area. Separate lounge and family rooms both with DSTV. Family room with pool table opens onto a deck with view to Crocodile dam.
- Air-conditioned throughout. Fully equipped kitchen.
- Relax on expansive decks and deep undercover verandas. Huge upstairs viewing deck with sundowner pub.
- Put your feet up and unwind in style while viewing Big Game coming to the river.
- Private rimflow swimming pool and boma with stunning river views.
- Fully serviced from Monday to Saturday. Sunday servicing by prior arrangement.
- In-house game ranger and open safari vehicle for game drives in Mjejane Game Reserve and the Kruger National Park.
- Mjejane Game Reserve has its own private access bridge directly into the Kruger.