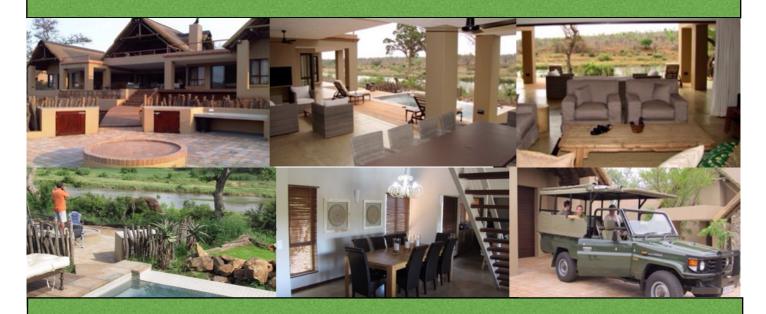

## **BUFFALO BEND RIVER LODGE**

- Deep in the heart of Big 5 territory on the banks of the Crocodile River with spectacular panoramic river views.
- Buffalo Bend River Lodge is situated in a high density wildlife zone overlooking a stretch of river characterized by major game trails converging on the riverbank.
- Spacious and luxuriously appointed, this upmarket self-catering bush residence has 5 *ensuite* bedrooms all opening onto verandas.
- Open plan living area. Separate lounge and family rooms both with DSTV. Family room opens onto an upstairs viewing deck. Air-conditioned throughout. Fully equipped kitchen.
- Relax on expansive decks and undercover verandas with exceptional river views.
- Put your feet up and unwind in style while viewing Big Game coming to the river.
- Private rimflow swimming pool and boma overlooking the river.
- Fully serviced from Monday to Saturday. Sunday servicing by prior arrangement.
- In-house game ranger with open safari vehicle for game drives in Mjejane Game Reserve and the Kruger National Park.
- Mjejane Game Reserve has its own private access bridge directly into the Kruger National Park. Kruger entry has never been easier or more exciting.